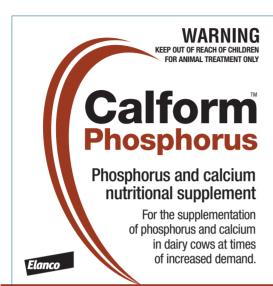

## Convenient pre-mixed single-cow dose.

# Readily available form of phosphorus and calcium.

CONTAINS: Dicalcium phosphate 57%, Monocalcium phosphate 10%, Dimagnesium phosphate 5.3%. Equivalent to: 52.5g Calcium, 48.5g Phosphorus and Magnesium 2.6a.

48.5g phosphorus with up to 95% bioavailability.

DIRECTIONS FOR USE: Shake well before use. Administer Calformi "Phosphorus as an oral drench. Push the Calform in "Phosphorus bottle into the cow's mouth and then lift the head slightly to allow slow administration of the entire contents of the bottle.

**DOSE:** For nutritional supplementation of calcium and phosphorus: administer 1 bottle orally (350mL) daily at times of increased demand or as directed by a veterinarian.

Note: not intended for treating clinical metabolic disease.

#### READ ENTIRE LABEL BEFORE USE.

May cause skin irritation. May cause eye irritation.

HANDLING PRECAUTIONS: Avoid skin contact. When handling wear waterproof gloves. Avoid contact with the eyes. When handling, wear eye protection.

Elanco New Zealand 106 Wiri Station Road, Manukau, Auckland 2104.

Calform, Elanco and the diagonal bar logo are trademarks of Elanco or its affiliates. © 2021 Elanco or its affiliates

C3016 ABCDE EXPIRY: BATCH: