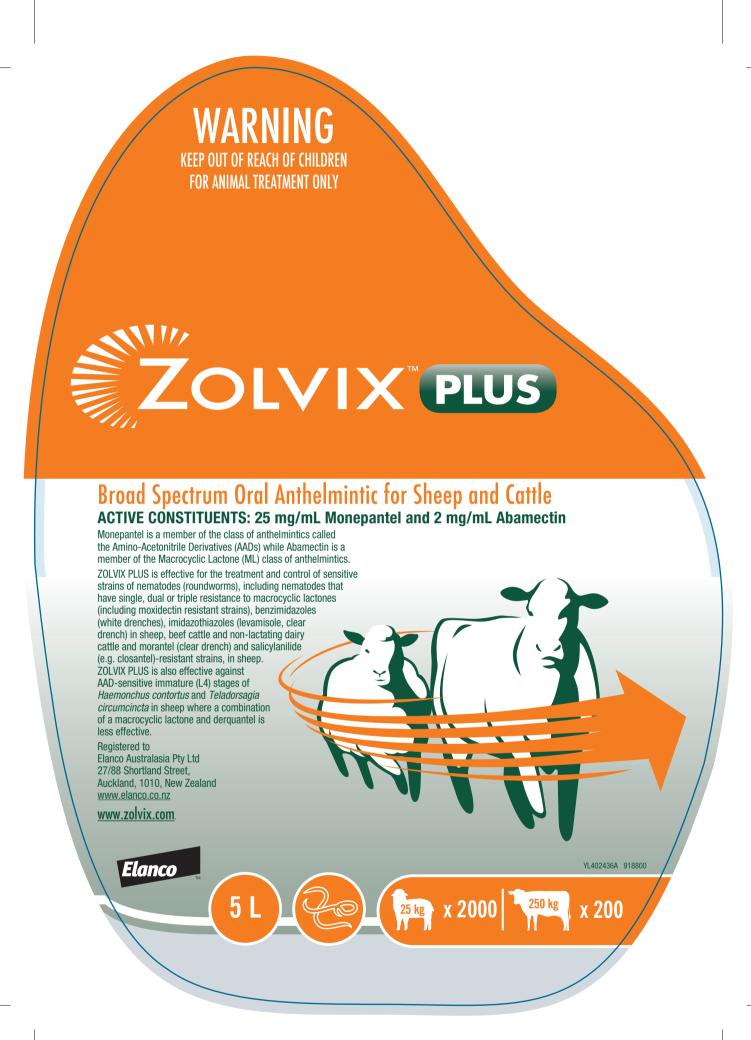

## PRODUCT INFO

| BLUE #:            | 402436AP  | Product Name: | Zolvix Plus |
|--------------------|-----------|---------------|-------------|
| Item Code:         | YL402436A | Component:    | Front Labe  |
| Product Code:      | AH2105    | Pack Size:    | 5L          |
| Previous Item Code | YL090702A |               |             |