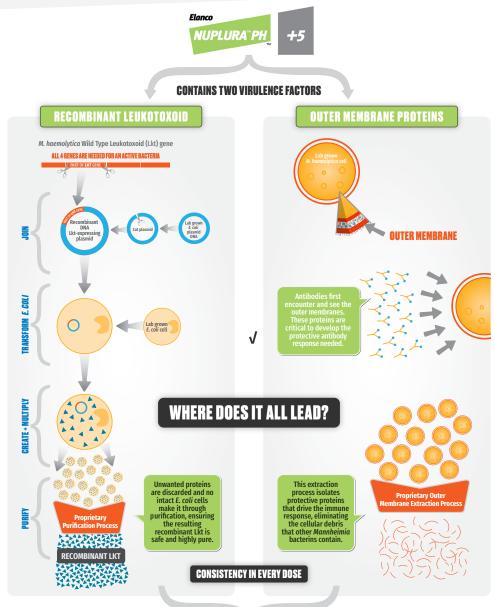

Recombinant technology results in consistently high levels of pure leukotoxoid in every dose.

Purified outer membrane proteins reduce the endotoxin load, allowing for minimal adverse reactions like fevers, sweats and other adverse events.

# THE DUAL DEFENSE DIFFERENCE

The advanced molecular science behind NUPLURA® PH can be complex, but the difference is clear. NUPLURA PH is the only Mannheimia haemolytica and BRD prevention vaccine that uses recombinant technology and outer membrane proteins (OMPs)—two virulence factors for protection by advanced technology. The result is fast, smooth protection against BRD that's easy on cattle with minimal reactivity.1