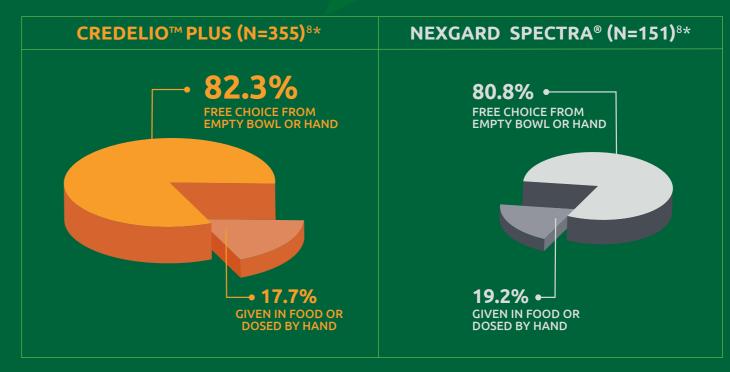

# Successfully administered to 100% of dogs, Credelio™ Plus is a palatable tablet that dogs readily accept<sup>8</sup>